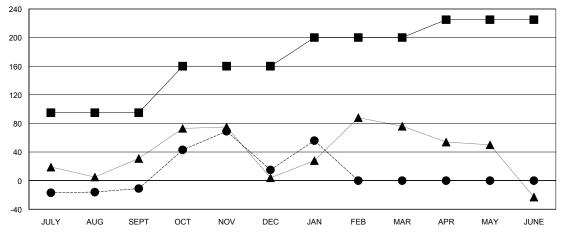

## GOALS AND ACTUAL MEMBERS CUMULATIVE

| ■-  | CURRENT YEAR GOALS FOR NEW |
|-----|----------------------------|
| EMR | =ps                        |

- - CURRENT YEAR ACTUAL MEMBERS

- ▲ - LAST YEAR ACTUAL MEMBERS