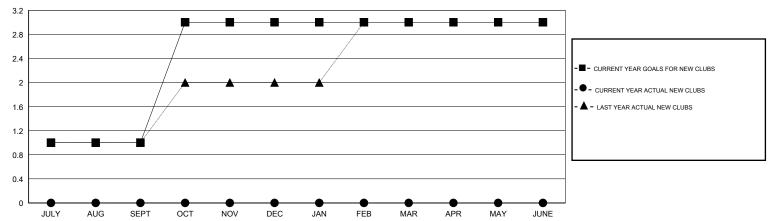

|                                     |                    |                  |  |  |
| QUARTER               | NEW MEMBER<br>GOAL | CHARTER AND<br>NEW MEMBERS<br>ADDED | DROPPED<br>MEMBERS | NET<br>GAIN/LOSS |  |  |
| JULY/AUG/SEPT         | 95                 | 89                                  | 100                | -11              |  |  |
| OCT/NOV/DEC           | 65                 | 108                                 | 82                 | 26               |  |  |
| JAN/FEB/MAR           | 40                 | 41                                  | 0                  | 41               |  |  |
| APR/MAY/JUNE          | 25                 | 0                                   | 0                  | 0                |  |  |

## GOALS AND ACTUAL NEW CLUBS CUMULATIVE



## GOALS AND ACTUAL MEMBERS CUMULATIVE



| ■-  | CURRENT YEAR GOALS FOR NEW |
|-----|----------------------------|
| EMR | =ps                        |

- - CURRENT YEAR ACTUAL MEMBERS

- ▲ - LAST YEAR ACTUAL MEMBERS

| DROPPED CLUBS: 3 |     |
|------------------|-----|
| DROPPED MEMBERS  |     |
| DECEASED         | 3   |
| CLUB CANCELLED   | 49  |
| OTHER            | 130 |
| TOTAL            | 182 |

| 45 CLUBS OF 97 ADDED 1 OR MORE<br>NEW MEMBERS | GENDER DISTRIBU<br>MALE<br>FEMALE     | TION<br>2,712 (86.87%)<br>410 (13.13%) |            |
|-----------------------------------------------|---------------------------------------|----------------------------------------|------------|
| CLICK HERE FOR HEALTH ASSESSMENT DATA         | FAMILY UNIT MEMBERS HEAD OF HOUSEHOLD |